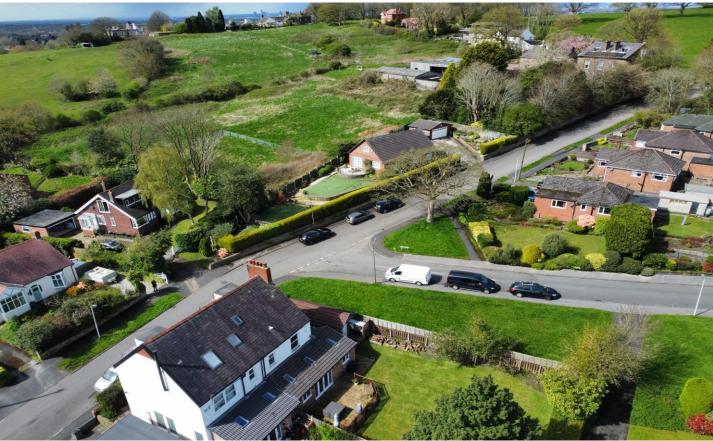

# Guywood Lane, Romiley, SK6 4AW

This imposing, bay-fronted period semi-detached house offers spacious family accommodation over three floors and enjoys far reaching views over Romiley Village to the surrounding Peak District. Attractive countryside walks across Back-o' th' -Hill literally start just yards from the property and yet Romiley Village and Railway Station are at the end of Guywood Road and within easy walking distance. The accommodation includes an entrance hall, lounge and separate sitting room, a superb 18ft x 18ft 'L' shaped sining kitchen, utility room and w.c. all on the ground floor. In addition there is a useful cellar accessed from the hall. The first floor offers three bedrooms and the family bathroom