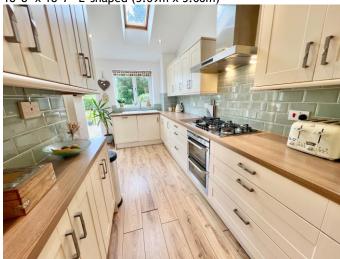

#### **LOUNGE**

14' 8" into bay x 12' 3" (4.47m x 3.73m)

**DINING KITCHEN** 18' 8" x 18' 7" 'L' shaped (5.69m x 5.66m)