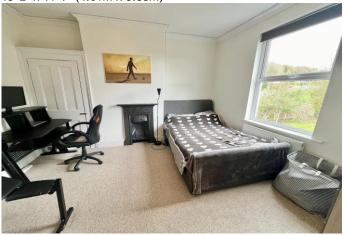

# **BEDROOM TWO**

14' 10" into bay x 12' 3" (4.52m x 3.73m)

#### **BEDROOM THREE**

13' 2" x 11' 9" (4.01m x 3.58m)

### **BEDROOM FOUR**

8' 6" x 6' 0" (2.59m x 1.83m)