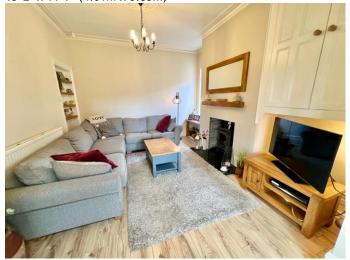

ll, lounge and separate sitting room, a superb 18ft x 18ft 'L' shaped sining kitchen, utility room and w.c. all on the ground floor. In addition there is a useful cellar accessed from the hall. The first floor offers three bedrooms and the family bathroom

while the second floor provides a master bedroom with en-suite shower room and.... Con't over

Price Guide: £620,000

Walk-in dressing room. Outside there is a detached garage and driveway and a beautiful, sunny rear garden with raised sitting area. Tenure: Freehold. Council Tax Band: C. EPC Rating: To follow.

### **ENTRANCE HALL**

16' 3" x 6' 0" (4.95m x 1.83m)

#### **LOUNGE**

14' 8" into bay x 12' 3" (4.47m x 3.73m)

**DINING KITCHEN** 18' 8" x 18' 7" 'L' shaped (5.69m x 5.66m)





# SITTING ROOM

13' 2" x 11' 7" (4.01m x 3.53m)



# **UTILITY ROOM**

8' 4" x 7' 0" (2.54m x 2.13m)

### **DOWNSTAIRS W.C.**

4' 2" x 3' 1" (1.27m x 0.94m)

14' 0" x 11' 1" (4.26m x 3.38m)

## FIRST FLOOR LANDING

# **BEDROOM TWO**

14' 10" into bay x 12' 3" (4.52m x 3.73m)



#### **BEDROOM THREE**

13' 2" x 11' 9" (4.01m x 3.58m)



### **BEDROOM FOUR**

8' 6" x 6' 0" (2.59m x 1.83m)

# **FAMILY BATHROOM**

6' 6" x 5' 11" (1.98m x 1.80m)



# **SECOND FLOOR LANDING**

### **BEDROOM ONE**

14' 5" max x 11' 3" (4.39m x 3.43m)



# **EN-SUITE SHOWER ROOM**

6' 6" max x 6' 3" (1.98m x 1.90m)





# **DRESSING ROOM**

9' 1" x 6' 0" (2.77m x 1.83m)

### **DETACHED GARAGE**

19' 6" x 9' 9" (5.94m x 2.97m)

# **OUTSIDE**



# **VIEWING ARRANGEMENTS**

Appointment is strictly by appointment with Thomas Lardner Romiley Office - telephone number