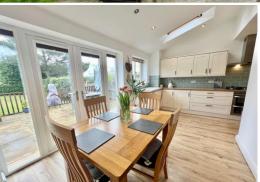

#### **LOUNGE**

14' 8" into bay x 12' 3" (4.47m x 3.73m)

**DINING KITCHEN** 18' 8" x 18' 7" 'L' shaped (5.69m x 5.66m)