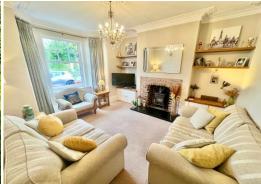

#### **LOUNGE**

14' 8" into bay x 12' 3" (4.47m x 3.73m)

**DINING KITCHEN** 18' 8" x 18' 7" 'L' shaped (5.69m x 5.66m)