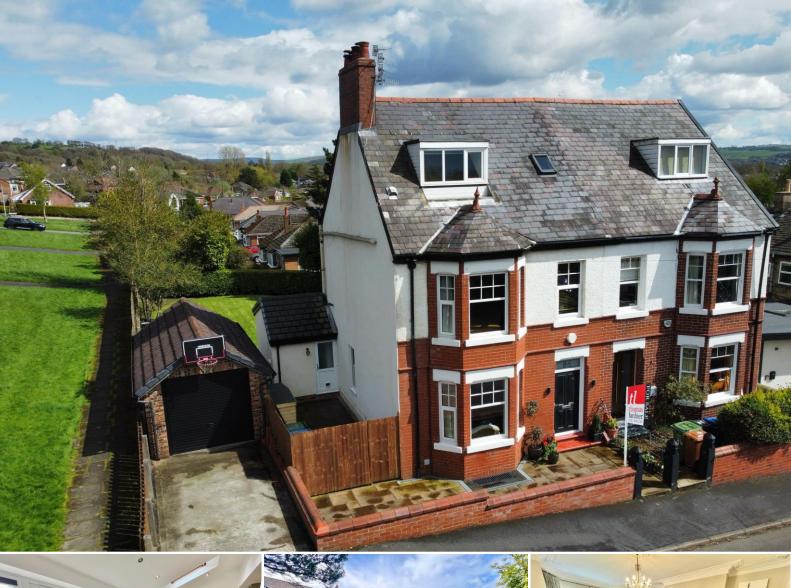

# Guywood Lane, Romiley, SK6 4AW

This imposing, bay-fronted period semi-detached house offers spacious family accommodation over three floors and enjoys far reaching views over Romiley Village to the surrounding Peak District. Attractive countryside walks across Back-o' th' -Hill literally start just yards from the property and yet Romiley Village and Railway Station are at the end of Guywood Road and within easy walking distance. The accommodation includes an entrance hall, lounge and separate sitting room, a superb 18ft x 18ft 'L' shaped sining kitchen, utility room and w.c. all on the ground floor. In addition there is a useful cellar accessed from the hall. The first floor offers three bedrooms and the family bathroom

while the second floor provides a master bedroom with en-suite shower room and.... Con't over

Price Guide: £620,000

Walk-in dressing room. Outside there is a detached garage and driveway and a beautiful, sunny rear garden with raised sitting area. Tenure: Freehold. Council Tax Band: C. EPC Rating: To follow.

### **DETACHED GARAGE**

19' 6" x 9' 9" (5.94m x 2.97m)

# **OUTSIDE**