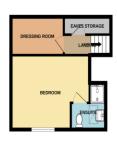

# **SECOND FLOOR LANDING**

### **BEDROOM ONE**

14' 5" max x 11' 3" (4.39m x 3.43m)

# **EN-SUITE SHOWER ROOM**

6' 6" max x 6' 3" (1.98m x 1.90m)

# **DRESSING ROOM**

9' 1" x 6' 0" (2.77m x 1.83m)