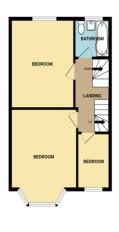

## FIRST FLOOR LANDING

# **BEDROOM TWO**

14' 10" into bay x 12' 3" (4.52m x 3.73m)

#### **BEDROOM THREE**

13' 2" x 11' 9" (4.01m x 3.58m)

### **BEDROOM FOUR**

8' 6" x 6' 0" (2.59m x 1.83m)

# **FAMILY BATHROOM**

6' 6" x 5' 11" (1.98m x 1.80m)