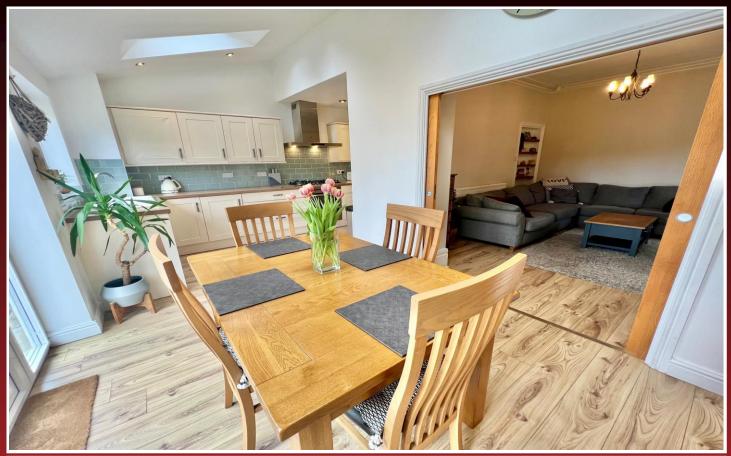

#### **LOUNGE**

14' 8" into bay x 12' 3" (4.47m x 3.73m)

**DINING KITCHEN** 18' 8" x 18' 7" 'L' shaped (5.69m x 5.66m)