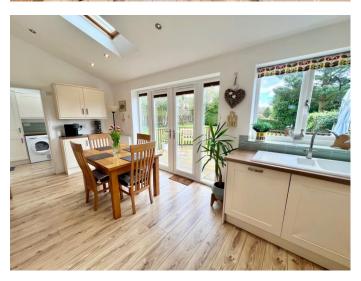

#### **LOUNGE**

14' 8" into bay x 12' 3" (4.47m x 3.73m)

**DINING KITCHEN** 18' 8" x 18' 7" 'L' shaped (5.69m x 5.66m)

# **UTILITY ROOM**

8' 4" x 7' 0" (2.54m x 2.13m)