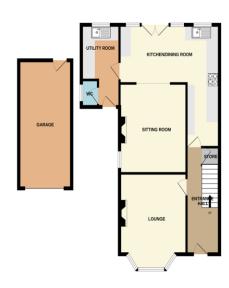

### **ENTRANCE HALL**

16' 3" x 6' 0" (4.95m x 1.83m)

#### **LOUNGE**

14' 8" into bay x 12' 3" (4.47m x 3.73m)

**DINING KITCHEN** 18' 8" x 18' 7" 'L' shaped (5.69m x 5.66m)

# SITTING ROOM

13' 2" x 11' 7" (4.01m x 3.53m)

# **UTILITY ROOM**

8' 4" x 7' 0" (2.54m x 2.13m)

### **DOWNSTAIRS W.C.**

4' 2" x 3' 1" (1.27m x 0.94m)

14' 0" x 11' 1" (4.26m x 3.38m)

### **DETACHED GARAGE**

19' 6" x 9' 9" (5.94m x 2.97m)