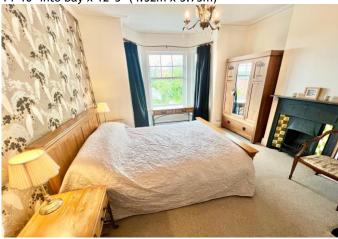

# **BEDROOM TWO**

14' 10" into bay x 12' 3" (4.52m x 3.73m)

### **BEDROOM ONE**

14' 5" max x 11' 3" (4.39m x 3.43m)