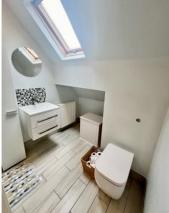

### **DOWNSTAIRS W.C.**

4' 2" x 3' 1" (1.27m x 0.94m)

14' 0" x 11' 1" (4.26m x 3.38m)