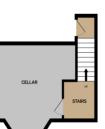

# Guywood Lane, Romiley, SK6 4AW

This imposing, bay-fronted period semi-detached house offers spacious family accommodation over three floors and enjoys far reaching views over Romiley Village to the surrounding Peak District. Attractive countryside walks across Back-o' th' -Hill literally start just yards from the property and yet Romiley Village and Railway Station are at the end of Guywood Road and within easy walking distance. The accommodation includes an entrance hall, lounge and separate sitting room, a superb 18ft x 18ft 'L' shaped sining kitchen, utility room and w.c. all on the ground floor. In addition there is a useful cellar accessed from the hall. The first floor offers three bedrooms and the family bathroom